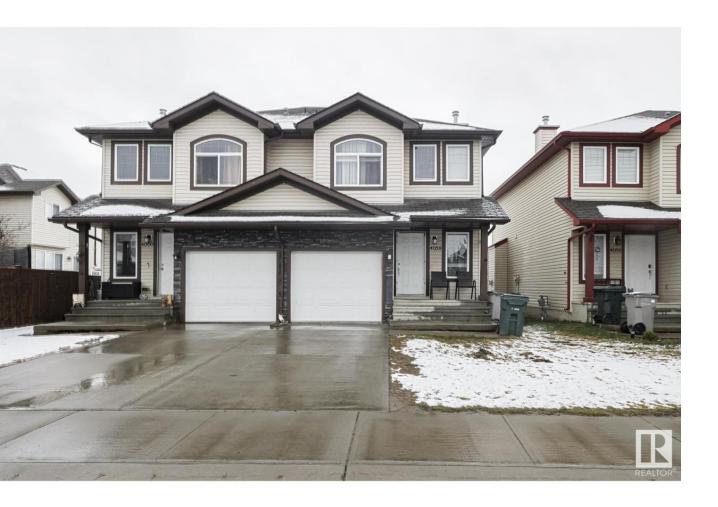

## Stony Plain Alberta

\$317,500

Backing onto green space and NO CONDO FEES! 3 Bedroom half duplex in Meridian Heights with single attached garage. Includes 3 bedrooms and 2.5 bathrooms (including a 4-piece ensuite). Open concept living space includes a cozy gas fireplace and is perfect for entertaining. Unspoiled basement for you to finish as you please. Located on a quiet street with no through traffic. Good size backyard complete with deck. Close to schools, shopping, parks and all of the amenities you need. Quick access to HWY 16A. Home needs carpet replacement and paint but is priced accordingly. (id:6769)