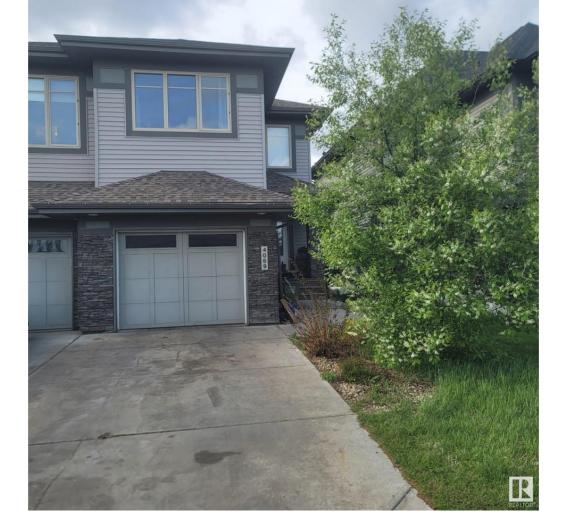

## Edmonton Alberta \$450,000

Welcome to the prestigious neighborhood of Ambleside. This half duplex offers about 1291 square ft of living space with 3 spacious bedrooms upstairs, 2.5 bath half and an open concept main floor plan. Centrally located chef's kitchen has loads of cabinet / pantry storage and countertop prep space, large island with raised breakfast bar and full appliance package to accommodate your culinary expertise. Adjoining great room has feature gas fireplace and large windows. Access to the sunny deck and landscaped backyard is thru the dining area. Roomy front entrance with closet, main floor laundry and 2 piece powder room complete this level. Upper floor contains 3 spacious bedrooms including the master suite w/walk in closet & 4 piece ensuite. Beautifully finished throughout with warm and trendy color palette. routes. All this in a location that's in high demand, with shopping, public transportation, school, parks and playgrounds a block or 2 away. (id:6769)