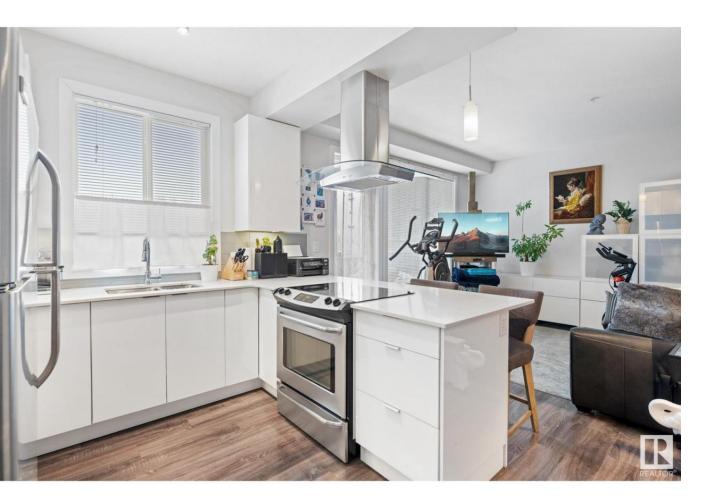

## Edmonton Alberta \$264,900

\*\*PLATINUM PROPERTY: Location, Luxury, Lifestyle!\*\* Experience urban living at its finest in this top-floor, 2bedroom condo boasting coveted southwest exposure in the heart of Strathcona. Enjoy the tranquility of nearby Mill Creek trails and the River Valley, along with the vibrant charm of local businesses just steps away. This meticulously designed corner unit offers enhanced privacy with bedrooms on opposite ends, complemented by 2 full baths for convenience. The sunlit living room is perfect for relaxation and entertainment, flowing seamlessly into a stylish kitchen featuring gleaming quartz countertops and ample cupboard space. Step out onto the spacious deck for those lovely afternoons plus take advantage of in-suite laundry for added convenience. Also, enjoy heated underground parking conveniently located near the elevator for effortless access. Don't miss the chance to make Studio on the Hill your urban sanctuary, where luxury meets affordability and convenience. (id:6769)