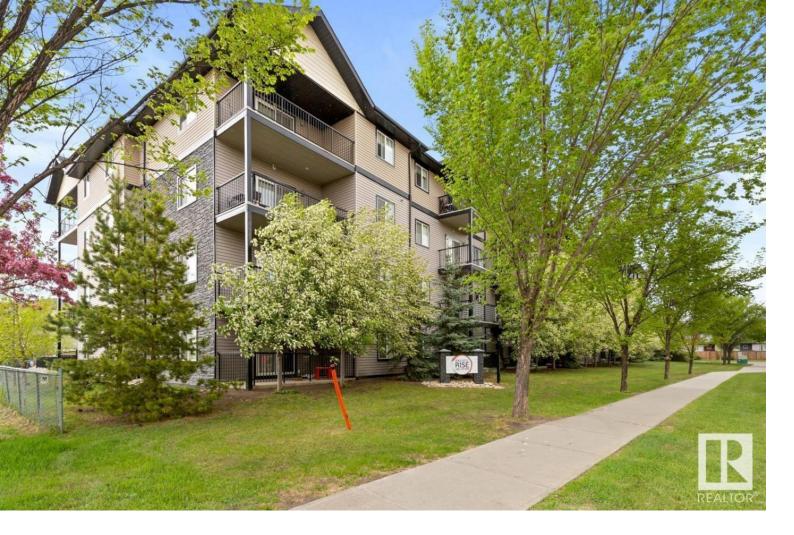

## Edmonton Alberta

\$255,000

Welcome to this impeccably maintained, upgraded condo in the desirable complex of Pacific Rise on 125th in beautiful Baranow! This 2 BEDROOM + DEN + 2 BATH east facing unit with partial city skyline view has TWO TITLED PARKING STALLS! (1 heated underground + 1 surface stall). The spacious entry leads you to the large kitchen with granite tops, loads of counter space & Stainless Steel Appliances. The bright open dining/living area with large balcony is ideal for entertaining. The spacious bedrooms include a king size primary with huge walk-in closet and 4pc ensuite. The IN SUITE LAUNDRY ROOM, Den & additional 4pc bath adjacent to the 2nd bedroom completes this beautiful unit. This bldg has a fitness room & there are several nearby amenities within a short walk including parks, schools, restaurants and a whole lot more! Just move in and enjoy! (id:6769)