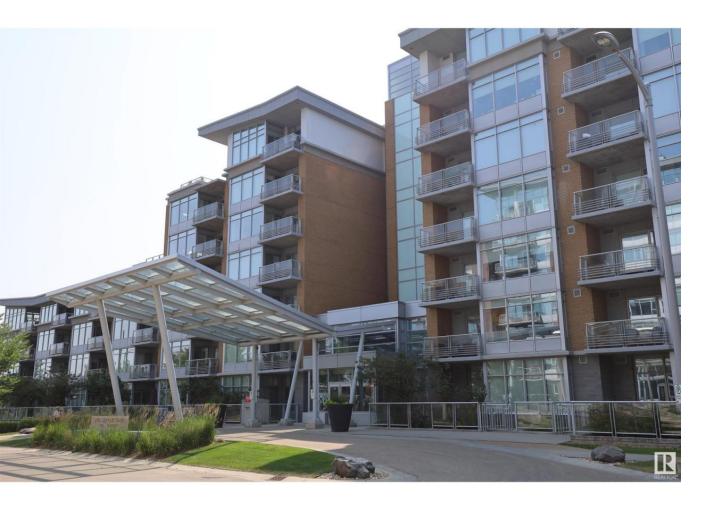

## Edmonton Alberta

Sunny south exposure, ample natural light, floor to ceiling windows. 740 sq.ft. one bedroom condo in ONE CENTURY PARK. Concrete construction, super quiet unit on the top floor. Walkable location to Safeway, Starbucks, restaurants, shopping, parks & walking trails. Easy LRT transportation to U of A, MacEwan University, downtown. Modern, flexible floor plan, 9' ceilings. Gourmet kitchen, eat-in island, stainless steel appliances, gas countertop range, built in oven, plenty of cupboards, large granite countertop. Living room, electric fireplace, mantel, luxury vinyl flooring, upgraded cork underlay, ceramic tile, carpet. Spacious bedroom, walk through closet to spa bathroom, soaker tub & enclosed glass shower. South facing balcony, gas BBQ outlet, overlooks a beautiful landscaped court yard & play ground, private off leash dog park for ONE Century. Insuite washer & dryer, A/C., exercise room. Underground heated parking, stall #36, visitor parking, storage unit #429 on P1, bicycle storage room. (id:6769)