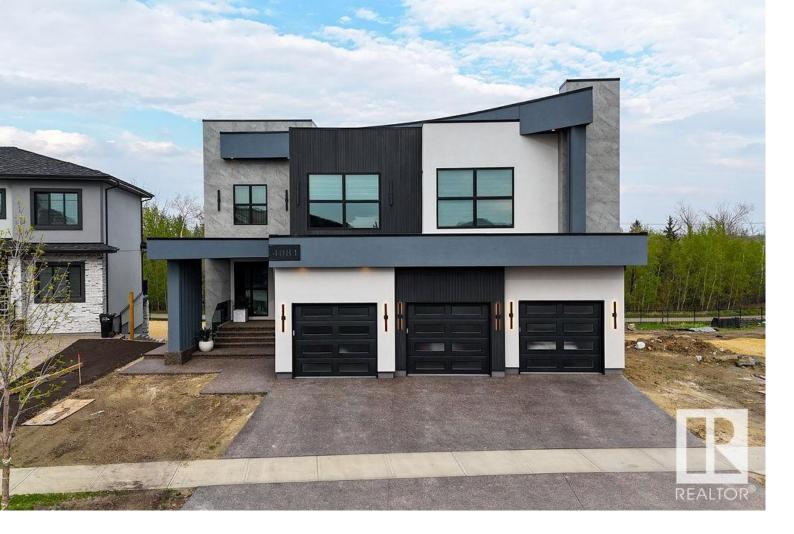

## Edmonton Alberta

\$2,999,990

This stunning, contemporary estate in prestigious Westpointe of Windermere is a masterpiece by award-winning Platinum Signature Homes. Spanning 6,323 sq. ft., it features 5 beds, 5 baths, and 3 oversized heated garages. The open-concept design blends modern elegance and superior craftsmanship, with soaring ceilings, a 100" electric fireplace, and seamless indoor-outdoor living. The chef's gourmet kitchen includes top-of-the-line appliances. The main floor boasts a wet bar, grand den, and breathtaking ravine views. Upstairs, the spectacular master suite and 3 additional bedrooms each have an en-suite. The basement includes a family room, pool area, wet bar, home gym, and 1 bedroom with an en-suite. Fully automated with zoned heating and metal railings, this home offers luxurious living with no expense spared. Complete with a stunning exterior and exceptional details, this estate is perfect for those seeking ultimate luxury. (id:6769)