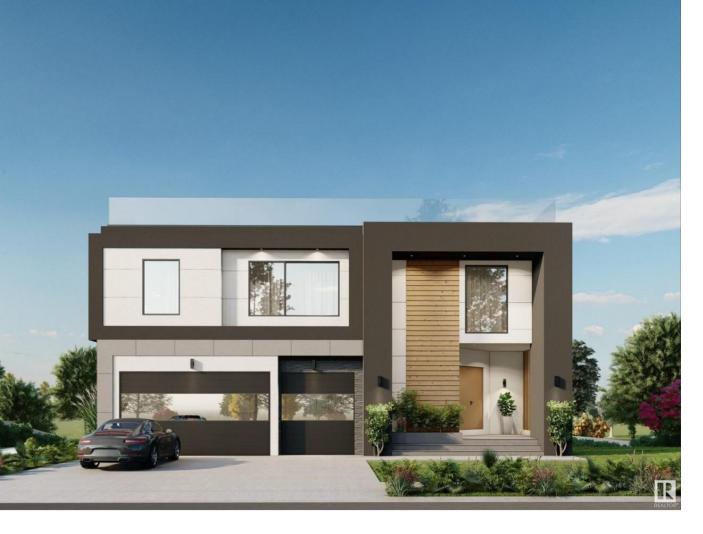

## Edmonton Alberta \$2,200,000

This is your chance to build a stunning Vastu-compliant luxury home on one of the last remaining walkout lots in the prestigious West Pointe of Windermere. This magnificent 5,000+ sqft residence, crafted by Studio Homes, showcases exceptional craftsmanship and thoughtful attention to detail. Upon entry, you're welcomed by a grand foyer leading to an expansive open-to-below living space. The home features two master suites, each with spa-like ensuites and oversized walk-in closets. The gourmet kitchen is designed for both style and function, offering custom cabinetry, quartz countertops, and a separate spice kitchen--perfect for those who love to cook. Luxury finishes are showcased throughout, with 5+ bedrooms, multiple offices, a gym, a wine cellar, and an oversized 3+ car garage. The walkout basement provides additional space for relaxation or entertainment, featuring a wet bar, media room, and gym, all while backing onto a serene ravine. Located in a highly sought-after community. (id:6769)