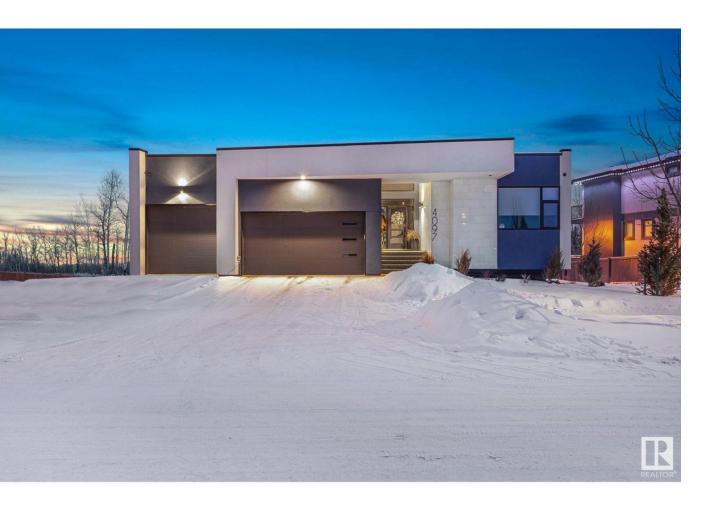

## Edmonton Alberta

\$1,648,800

STUNNING CONTEMPORARY WALKOUT BUNGALOW backing to RAVINE. Soaring ceilings (9-12 ft) throughout. Better than NEW, open concept 4 bedrm SMART home is perfect for entertaining. Approx 4100 sf ttl luxury living space well BELOW Replacement cost. Architecturally designed w/clean sleek line. Chef inspired kitchen has a massive island w/waterfall edge, DACOR appliances & an abundance of cabinetry. Sun filled Great rm & dining area. The primary suite overlooks the tranquil tree line. Retreat to your spa like ensuite w/a 6' soaker & O/S tiled steam shower. Huge closet for the ardent shopper w/direct access to the laundry rm. 2nd bedrm (or den) has a full ensuite. F/Fin bsmt w/a wetbar/wine rm right off the Family rm. 2 large bedrms each w/their own full bathrm. Exercise rm & Theatre rm. Roughed in A/C. O/S HEATED TRIPLE garage. Outdoor entertaining space on each level + patio area for the firepit (9838 sf WINDERMERE lot). Leather wrapped 8' doors, open tread HW stairs & herringbone H/W. Steps to park/pond/schools (id:6769)