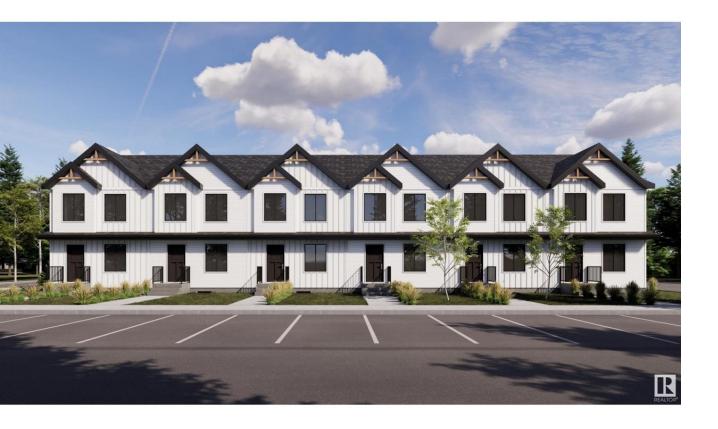

## Edmonton Alberta

\$274,998

Welcome to Marquis Meadows! This brand new townhouse unit the "Mila" Built by StreetSide Developments and is located in one of North East Edmonton's newest premier communities of Marquis. With almost 830 square Feet, it comes with full landscaping and a parking stall, this opportunity is perfect for a young family or young couple. Your main floor is complete with upgrade luxury Vinyl Plank flooring throughout the great room and the kitchen. Highlighted in your new kitchen are upgraded cabinet and a tile back splash. The upper level has 2 bedrooms and a full bathroom. This town home also comes with a unfinished basement perfect for a future development. \*\*\*Home is under construction and the photos are of an artist rendering and finishing's may vary, will be complete in the winter of 2026 \*\*\*\* (id:6769)