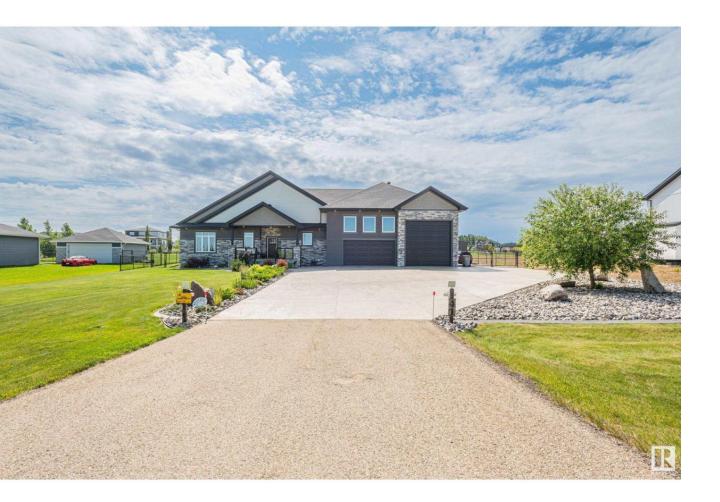

## Rural Parkland County Alberta

\$1,495,000

Exquisite Bungalow, 5 Min. from the City a perfect blend of county tranquility & city convenience. This bungalow has a 40x40 triple tandem garage with 18' high ceilings, 14x14 overhead doors, 220 power, radiant heating, RV parking, & 2 pc bathrm. Landscape with chain-link fence, enjoy a firepit under the stars or soaking in the hot tub in your south-facing backyard. Maintenance free deck with floor to ceiling glass walls allows for uninterrupted views of the yard while shielding you from the breeze with overhead heater. Prepare to be impressed, open-concept living space with natural light thanks to the large south facing windows. The kitchen is a showstopper, a island perfect for entertaining & butler's pantry that is both functional & elegantly designed. The master retreat with a ultimate 5 pc ensuite giving a spa-like experience, while your hot tub is steps from your bdrm, also there is a 2nd main flr bdrm. The lower level has 2 more bdrms, a familyrm, work out rm and lower laundry rm. A RARE GEM. (id:6769)