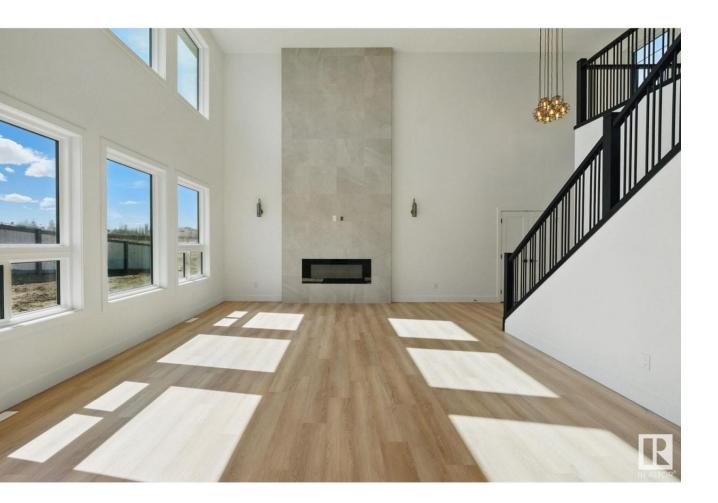

## Spruce Grove Alberta \$764,800

This beautifully crafted 2,696sf home by New Era blends space, style, and functionality. The main floor features a chef-inspired kitchen with extended cabinetry, a walk-through pantry, and a versatile bedroom or home office with a full bath--ideal for guests or multigenerational living. The open-concept great room impresses with soaring ceilings and expansive windows that fill the space with natural light. Upstairs, the primary suite offers a spa-like ensuite and a large walk-in closet. A second bedroom also includes its own ensuite and walk-in closet--perfect for teens or guests. Two more bedrooms share a full bath, and the upper-level laundry adds everyday convenience. An oversized garage offers extra storage, and the home's prime location provides quick access to schools, parks, and shopping. With upscale finishes and a smart layout, this home is designed for modern living. (id:6769)