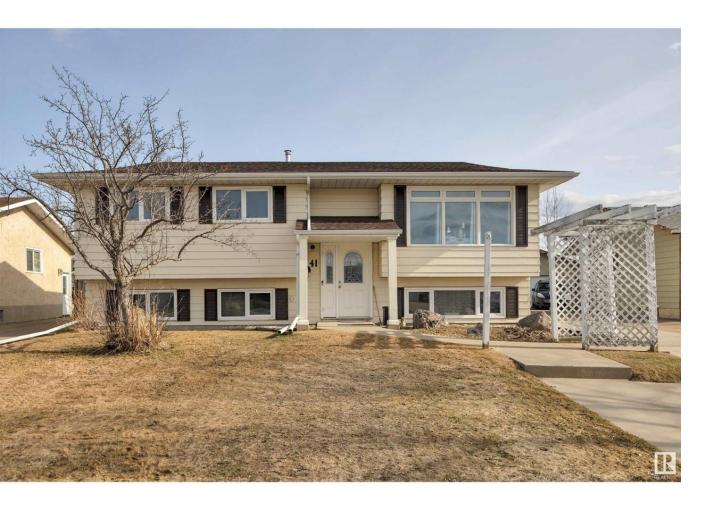

## Leduc Alberta

\$465.000

Beautifully maintained, 4 bed 3 bath bi-level home in the quiet community of South Park! This is a great family home, with ample room upstairs featuring a generous eat-in kitchen, dining room and living room, and a fully finished basement featuring a rec-room and lots of storage space. The home also has a beautiful back yard with a detached 2 car garage, and a shed! From your private deck, you can watch the kids play in the yard, or in the park on the other side of the fence! The location doesn't get much better - with just a short walk to schools, playgrounds and the Leduc Recreation Centre! (id:6769)