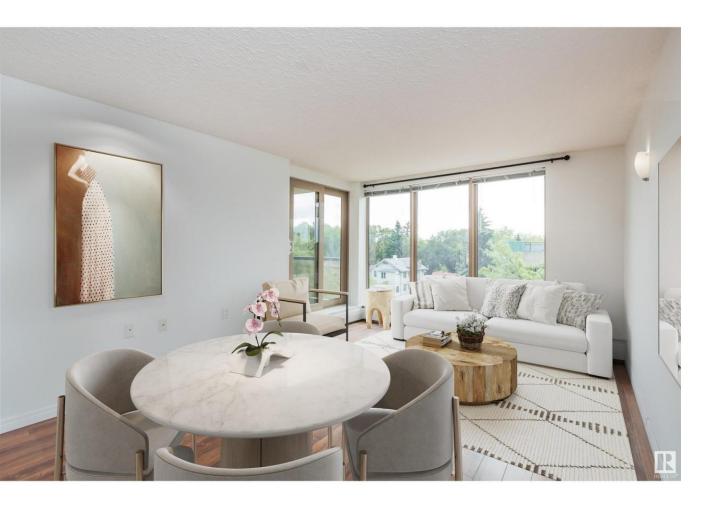

## Edmonton Alberta \$155,000

This spacious unit in the Water's Edge offers unparalleled value. Situated on Saskatchewan Drive, residents can relish stunning vistas of the River Valley, Downtown, and Southwest Edmonton. Flooded with natural light and providing ample space in the living, dining, kitchen, & pantry. Two spacious bedrooms, each complemented by their own ensuite & walk-in closet. Step out onto the balcony from either the main bedroom or living room to soak in the delightful southwest panorama. Nestled within a serene and well-maintained building, residents enjoy the many amenities covered by the monthly condo fees: secure parkade parking, a fully-equipped exercise room, racquetball/squash courts, a vibrant party/social room, as well as attentive onsite management, maintenance, and 24-hour security. Conveniently located near River Valley trails, the University, Whyte Avenue, and Downtown, this property offers access to the city's key destinations. Experience maintenance free living at an exceptional price point! (id:6769)

Living room 18'9" x 11'8" Dining room 8'11" x 9'3" Kitchen 10'5" x 11' Primary Bedroom 12'3" × 11"1" Bedroom 2 18'9" × 9'3" Listing Presented By:

Originally Listed by: MaxWell Challenge Realty

http://www.sharpedmontonhomes .com/