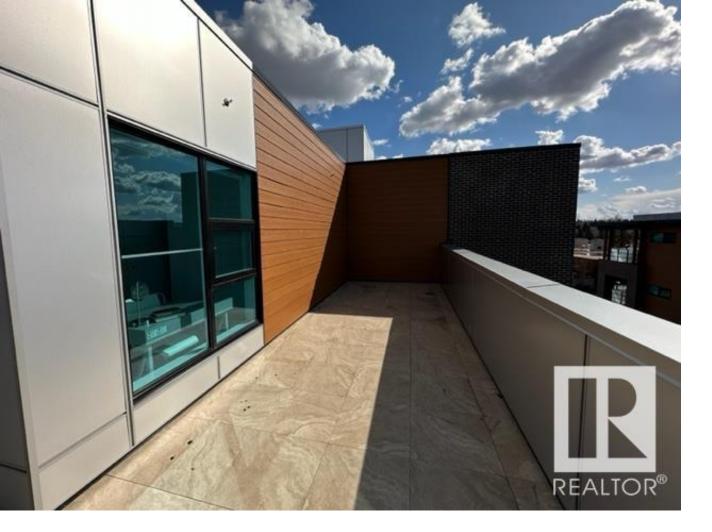

## Sherwood Park Alberta \$799,900

Top floor executive home with 1200 sq ft in side and 950 sq ft of outdoor living space. Excellent views. Using only the finest materials, and offering beautiful features inside and out, the creature comforts are almost too many to count. Each residence features master-designed and artisan executed custom millwork, exotic hardwoods, and luxurious carpeting. From our unique designer colour palettes to our premium ThyssenKrupp elevators, you will never want to leave your Savona sanctuary. This is Sherwood Park's premiere development in the heart of the Park. Restaurants, theatres, public spaces, lake, and schools all within walking distance. Beautiful third floor unit with spectacular south view. Tons of windows. One bedroom plus den. Gorgeous finishings. Gourmet kitchen with dark cabinetry and quartz counters. Huge shower in ensuite. Roof top BBQ area, Underground stall. AC. Buy lifestyle in the best building in the Park! (id:6769)