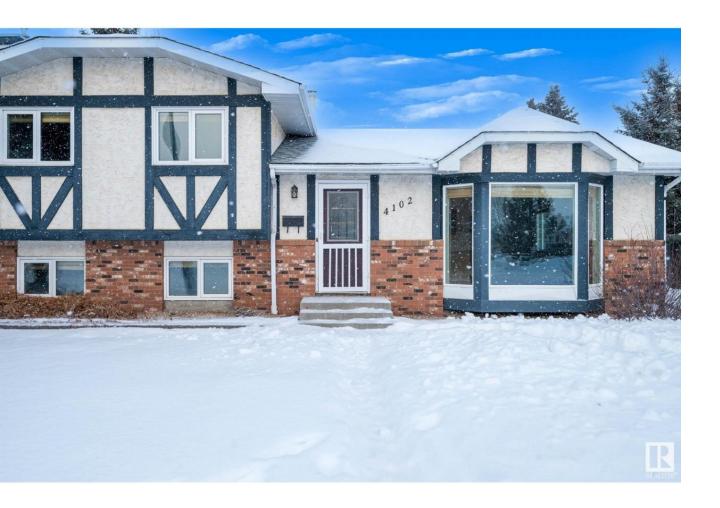

## Leduc Alberta

\$489.000

Amazing opportunity in the heart of Leduc. Over 3000 sq feet of livable space on 4 finished levels. This 4-level split home is situated on enormous lot measuring 981.52 sq meters, backing onto Rainbow Park & playground (RARE FIND). Features elongated driveway for extra parking & detached oversized heated garage w/220-volt wiring & room for extra car/workshop. Recent upgrades include new roof, windows, HWT, bathrooms, basement bdrm w/new carpet & recently painted. Main foyer transitions to open concept GREAT ROOM showcasing hardwood flooring & to-floor bay window for abundance of natural light. Quaint kitchen w/hi-end SS appliances, maple cabinetry & raised bar area that overlooks great room. A few steps up you are greeted by primary suite w/2pc ensuite & 2 add'l JR rooms & 4c bath. Lower-level family room is great space to entertain or cozy up by the fire with gas F/P complimented by build-ins & mantle. 4th bedroom & 3pc bath on this level. Basement showcases Rec Room, 5th bdrm, laundry room & storage. (id:6769)