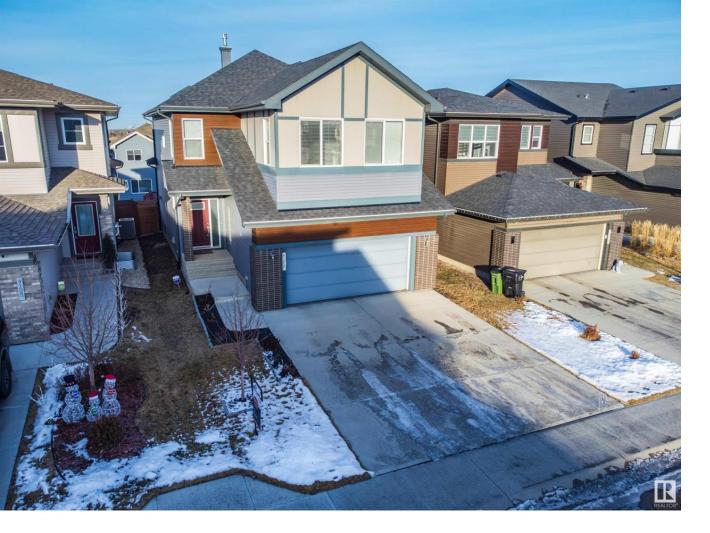

## Edmonton Alberta \$609,900

Welcome to this stunning home in the sought-after SW community of Charlesworth. Built by Dolce Vita, this home is not just new; it's better than new! Landscaping, fencing, window coverings, and high-end appliances have all been thoughtfully installed, awaiting your immediate move-in. The main floor is a showstopper, featuring a fabulous kitchen with an expansive peninsula, a gas range, built-in microwave, and six convenient pot drawers. A walk-through pantry and spacious mudroom add to the functionality. Additionally, there's a formal dining area and a cozy living room complete with a fireplace. This home boasts four spacious bedrooms on the upper level. The primary bedroom is a true retreat with a luxurious 5-piece master ensuite. It includes a generously sized shower and soaker tub with a unique two-sided fireplace connecting to the bedroom. Convenience is key with a large walk-in closet that provides direct access to the upstairs laundry room. Don't miss the chance to make it yours! (id:6769)