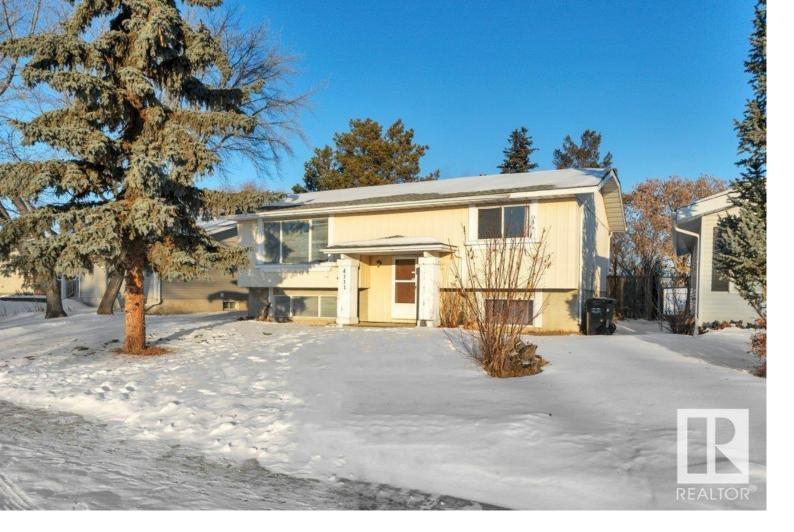

## Leduc Alberta \$325,000

Amazing opportunity in a prime location, backing directly onto Notre Dame School park and a close walk to the LRC. This 1028 sqft bi-level features 4 bedrooms, 2 bathrooms, and a double detached garage. Recent upgrades, including newer shingles (2022 house), HWT (2019), and furnace (2020). The spacious yard, quiet neighborhood, and proximity to schools, parks, and amenities make this property an excellent choice for first-time homebuyers or savvy investors looking for a great opportunity in a sought-after area. (id:6769)