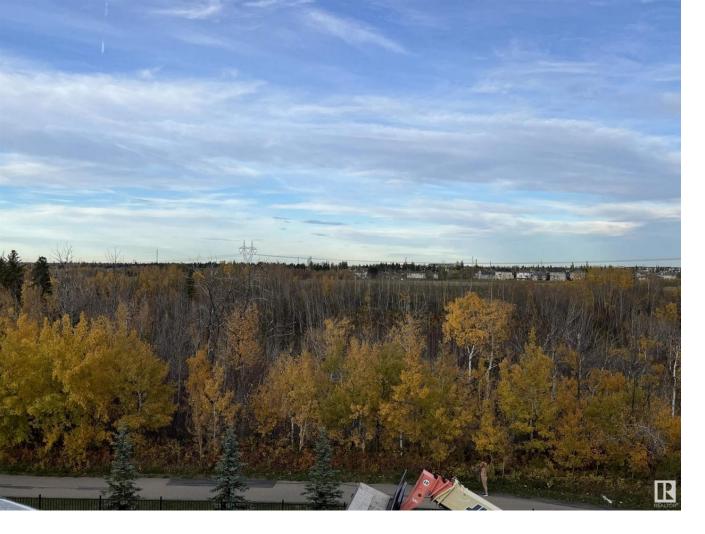

## Edmonton Alberta \$850,000

Beautiful lot backs on to ravine located in Winderemere neighborhood. Great opportunity to build your own. Custom home with 3 front or side garages walkout basement. Choose your design. Elevation and interior finishing's. This lot has large building pocket with incredible views. Large estate homes in surrounding neighborhood. This lot include GST. Refundable landscaping and deposit of \$40.000 will apply by closing and will be refunded upon completion of constriction and landscaping. (id:6769)