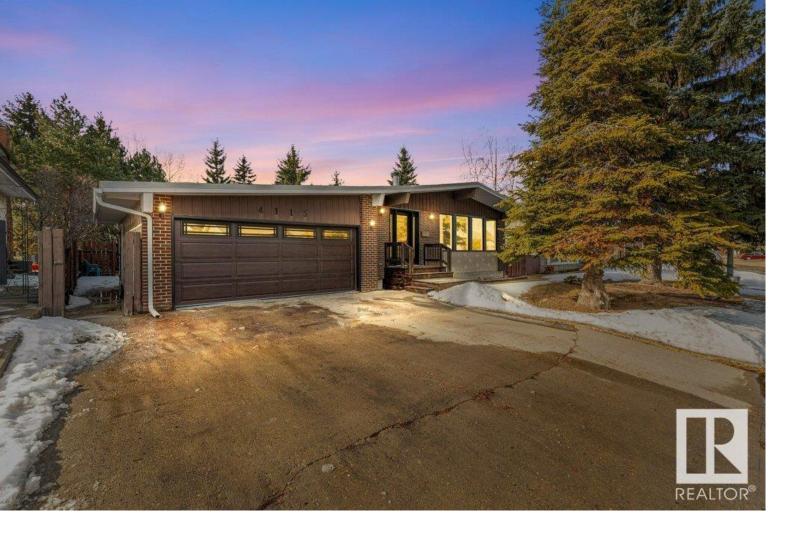

## Edmonton Alberta

\$489.500

BACKING ONTO THE RAVINE! Rare opportunity to own this RENOVATED BUNGALOW with unobstructed views of Kennedale Ravine right off your back deck! Located on a massive 62 wide lot in the quiet area of Sifton Park, this immaculate home with HEATED double attached garage will surely impress. Enjoy 2+1 spacious bedrooms, 3 bathrooms, 1700.23 sqft of living space & all the nature you need right in your back yard. Enjoy numerous modern upgrades including quartz counter-tops, tiled backsplash, stainless steel appliances, soft close cabinets & drawers, vinyl plank flooring, neutral color palette, tiled shower, hand picked light fixtures, natural gas BBQ hook up & more. This home ALSO has many CLASSIC FEATURES that you cant find in newer homes! Fall in-love with 2 WOOD BURNING FIREPLACES, skylights (included built-in blinds), MAIN FLOOR living & cozy sunken family room, massive basement rec room + impressive WET BAR & STORAGE. Don't miss out on this fantastic opportunity! Move in before the Summer Starts! (id:6769)