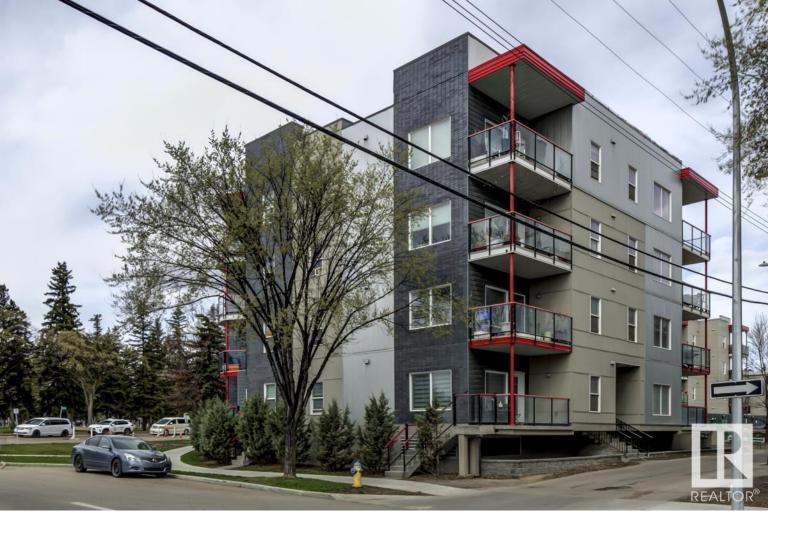

## Edmonton Alberta \$299,000

Terrific location with a view of downtown. A trendy newer building with easy access to everything. This is the largest floorplan in the building at 997 sq ft. 2 bedrooms and 2 full baths and 2 underground parking spaces. Tiled entry way, wide planked laminate flooring in living and dining rooms. U-Shaped Kitchen with stainless appliances , mosaic tiled backsplash. Primary room with generous walk through closet. Ensuite with oversized shower with glass doors. Main bathroom with tub/shower combo. In suite laundry and storage. East balcony with gas bbq outlet. (id:6769)