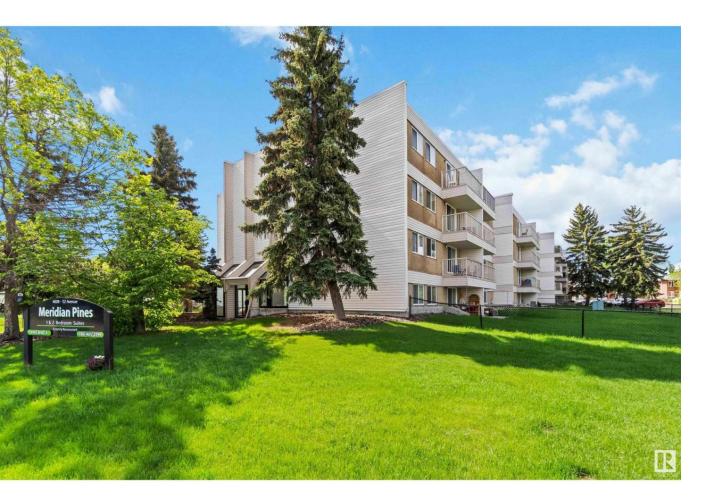

## Stony Plain Alberta

UPGRADED! TOP FLOOR UNIT! AMAZING LOCATION! WELCOME TO UNIT 413, IN STONY PLAINS MERIDIAN PINES. THIS INCREDIBLE UNIT HAS 859 SQ FEET OF LIVING SPACE, 2 BEDROOMS, AND 1 FULL BATH. THE KITCHEN HAS IVORY CABINETRY, A STAINLESS FRIDGE, AND NEWER FLOORING. LIVING AREA IS SPACIOUS WITH NEWER TRIM AND LAMINATE FLOORS. LIVING AREA HAS SLIDING DOOR EXTERIOR DECK ACCESS (WEST FACING). DINING NOOK IS OPEN TO KITCHEN. PRIMARY BEDROOM IS KING SIZED. SECONDARY BEDROOM IS ALSO OVER-SIZED WITH A SLIDING DOOR CLOSET. FULL MAIN BATH HAS BEEN UPGRADED. UNIT COMES WITH 1 ASSIGNED EXTERIOR PARKING SPACE. THE BUILDING HAS BEEN RECENTLY RENOVATED WITH IMPROVEMENTS TO BOTH INTERIOR AND EXTERIOR AREAS. LOCATION IS WALKING DISTANCE TO SCHOOLS, SHOPPING, AND RECREATION. UNIT IS PERFECT FOR A STARTER HOME OR INVESTMENT. THERE IS A MANAGED RENTAL POOL OPTION FOR ALL OWNERS. (id:6769)