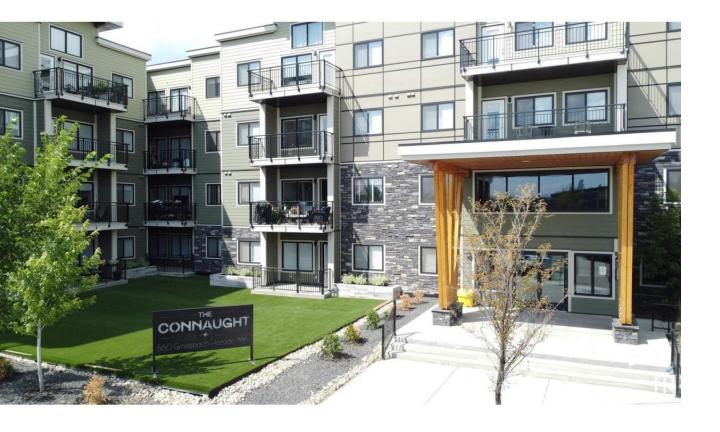

## Edmonton Alberta

\$225,900

We are pleased to present the Arrowwood at The Connaught at Griesbach. Thoughtfully designed unit of 712 SQ FT (builder's size) in highly sought-after NW community of Griesbach, minutes to Edmonton's downtown. This one bed, one bath condo unit has an open floor plan, in-suite laundry and energy efficient heat pump system for heating and cooling. Suite has an oversized west facing patio. Kitchen features Quartz surfaces for a modern touch, stainless steel appliances and soft-close cabinets and drawers. LVP flooring throughout with carpet in bedroom and LVT in bathroom. Enjoy your master suite with generously sized walk-in closet and ensuite. Socialize with friends & neighbours in the library, amenity room and in-building gym. One underground parking stall included with car wash bay for residents. Small pets up to 20lbs automatically approved, larger with board approval. Steps away from numerous amenities! Building treated with fire protectant during construction giving you peace of mind on your investment. (id:6769)