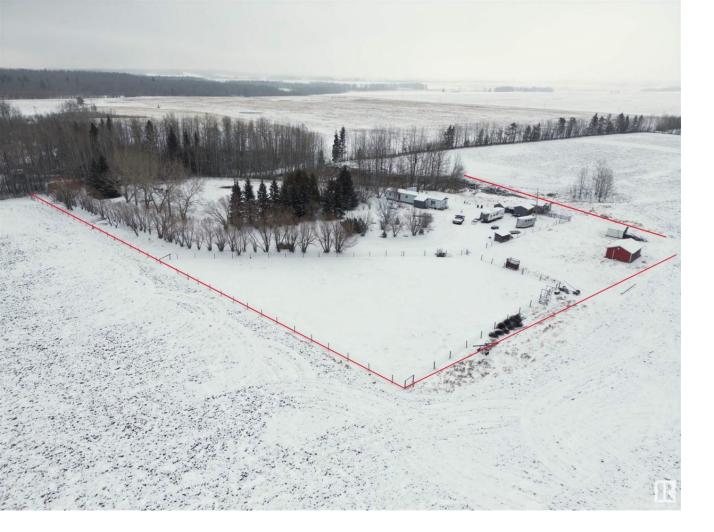

## Rural Leduc County Alberta \$229,000

Are you looking for a place to call your own. This nicely treed 4.5 acre parcel with a 1972, two bedroom one bath mobile home and enough room to run some horses, may be just what your looking for. Property already has a couple of horse pens and a 16' x 24' barn with wooden floor and power. The well house along with the complete pressure system and pump were new in the summer of 2023. The mobile home has a new 8' x 12' boot room, new metal roof, eavestroughs and new skirting in 2023. Services include a drilled well, power, propane and a septic holding tank. Centrally located about 25 minutes east of Drayton Valley and 10 minutes to Breton. (id:6769)