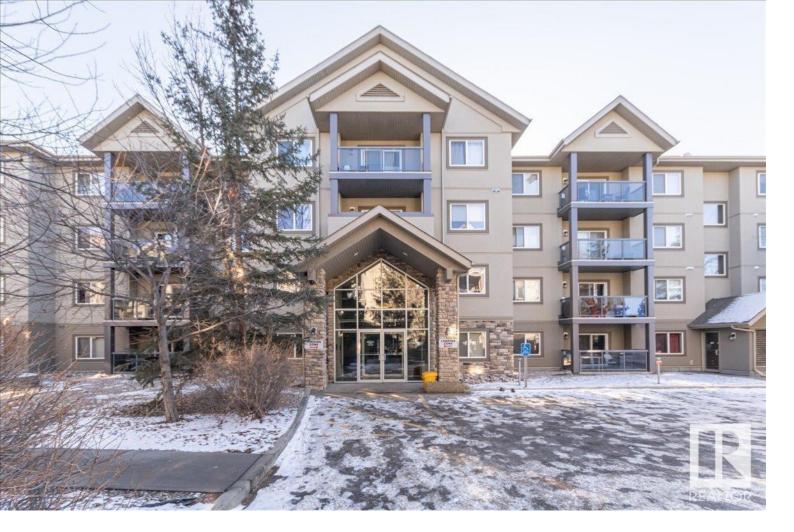

## Edmonton Alberta \$209,900

Top floor unit with incredible downtown city views! 1053sq ft 2 bedroom, 2 bathroom condo near Lewis Estate Golf Course. Open concept floor plan offers large kitchen with granite countertops, LR with a view and corner gas fireplace and East-facing balcony access, the primary suite has walkthrough his and hers closets to private 4 pc bathroom. There is an add'l bedroom, 4 pc main bathroom, large storage room with laundry. This unit includes 2 TITLES stalls. This nicely maintained building offers and exercise room and rec facility and plenty of visitor parking. Quick access to Anthony Henday and Whitemud Drive. Quick possession available. (id:6769)