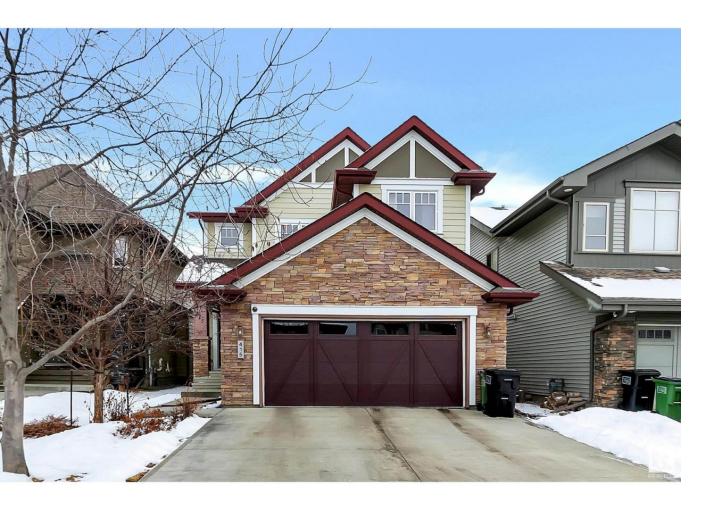

## Edmonton Alberta

\$589,900

Nestled in Ambleside, Windermere, the 'Palliser' by Jayman MasterBUILT is a luxurious 2227 sq ft home with FOUR BEDROOMS, backing onto a walking trail and within a short stroll to picturesque ponds and convenient shopping amenities. The inviting great room, with its cozy gas fireplace, and the sunlit dining area next to a gourmet kitchen featuring a center island, granite countertops, and walk-in pantry, set the stage for delightful gatherings and culinary adventures. The practical back entry includes a walk-in closet/mudroom and a two-piece bath. Upstairs, the master suite with a walk-in closet and corner soaker tub, alongside three additional bedrooms, two baths, and laundry, offers private tranquility. This home merges luxury, convenience, and a connection to nature, placing comfort and outdoor beauty at your doorstep. Make the 'Palliser' your sanctuary, where value, elegance, and lifestyle conveniences converge. Embrace this dream life today. (id:6769)