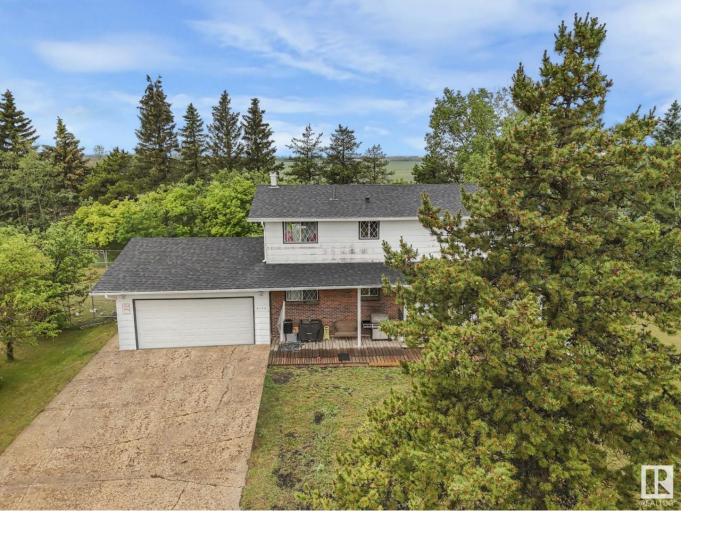

## Edmonton Alberta

\$2,600,000

Prime North Edmonton Location - 40 Acres on Pavement Exceptional 40-acre parcel ideally situated on pavement just off 66 Street and Anthony Henday Freeway. The west side features mature trees offering privacy and natural beauty, while the east half is in productive crop. Includes an older two-story home with full services and an older shop. Perfect setting for estate living, a hobby farm, or a home-based business. (id:6769)