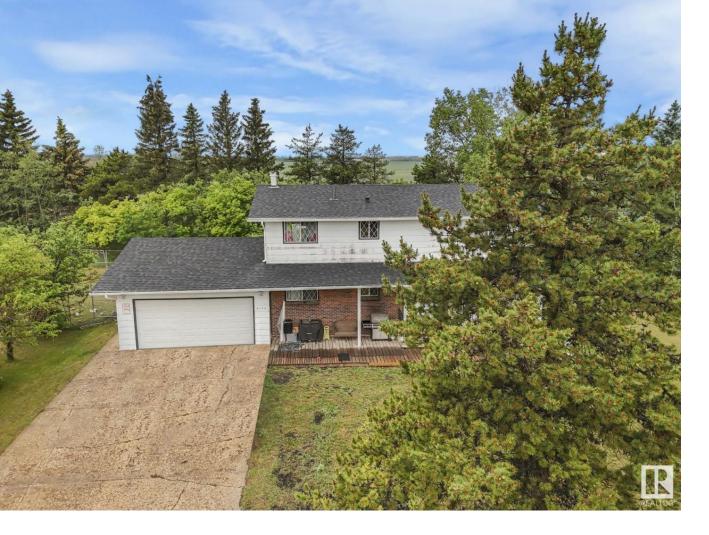

## Edmonton Alberta

\$2,600,000

Prime North Edmonton Location - 40 Acres on Pavement Exceptional 40-acre parcel ideally situated on pavement just off 66 Street and Anthony Henday Freeway. The west side features mature trees offering privacy and natural beauty, while the east half is in productive crop. Includes an older two-story home with full services and an older shop. Perfect setting for estate living, a hobby farm, or a home-based business. (id:6769)