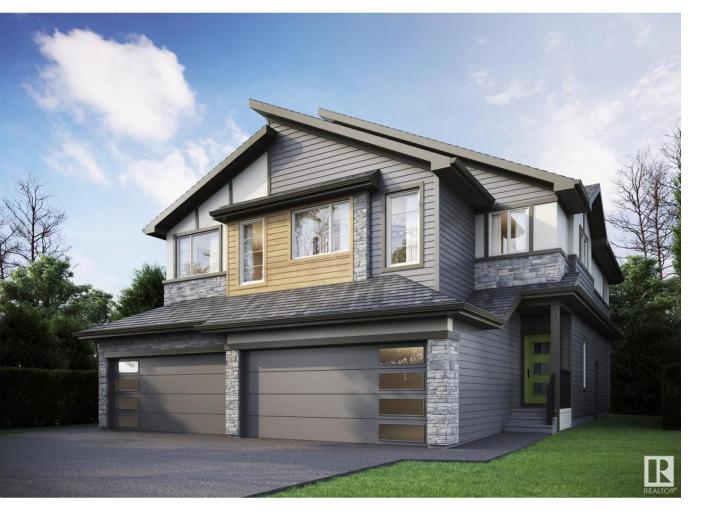

## Edmonton Alberta

\$499.900

Welcome to 4156 Kinglet Drive NW, where thoughtful design meets unbeatable value! This Oxford model by City Homes Master Builder offers 1665 sq ft of stylish, functional living space in the vibrant community of Kinglet. Featuring 3 bedrooms, 2.5 bathrooms, and a bright central bonus room, this home is perfect for growing families or professionals needing extra space. The open-concept main floor is ideal for entertaining, while the separate side entrance adds flexibility and future suite potential. Enjoy the ease of a double attached garage, plus the bonus of included appliances and full landscaping—just move in and enjoy! Surrounded by nature and minutes from trails, parks, and all west-end amenities, this home checks every box for comfort, convenience, and opportunity. (id:6769)