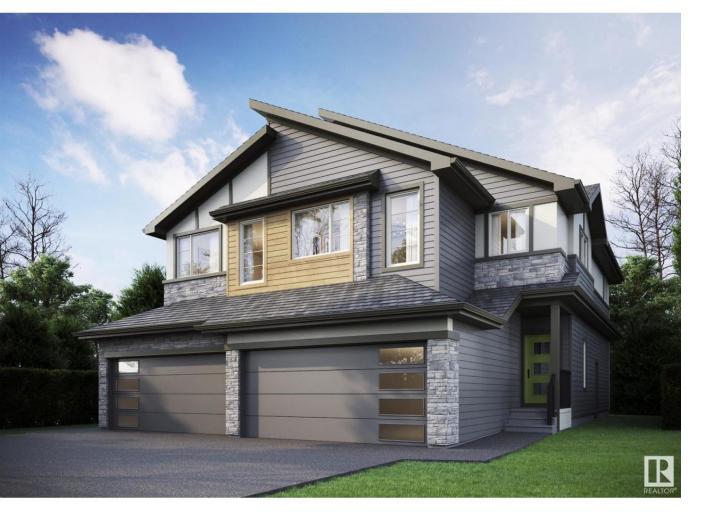

## Edmonton Alberta

\$515,900

Welcome to 4158 Kinglet Drive NW--where comfort, style, and smart design come together in the Cambridge model by City Homes Master Builder! Offering 1818 sq ft, this thoughtfully crafted home features 3 spacious bedrooms, 2.5 bathrooms, and a bright central bonus room perfect for family living or a home office. The open-concept main floor is designed for connection and flow, while the separate side entrance provides future suite potential or added flexibility. Enjoy the convenience of a double attached garage, plus the bonus of included appliances and full landscaping--move-in ready with no extra costs! Nestled in the nature-rich community of Kinglet, just minutes from parks, trails, and west-end amenities. This is the home that delivers more--more space, more value, more opportunity. (id:6769)