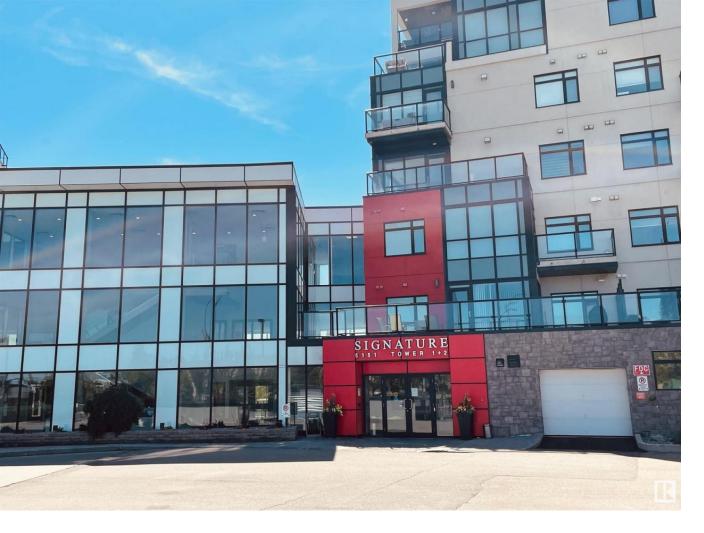

## Edmonton Alberta

Welcome to this beautiful condo in the desirable SIGNATURE building. This corner unit has over 1000 square feet with an expansive wrap around balcony, offering exceptional outdoor living space rarely found in condo living. Heading inside you have engineered hardwood floors, hunter douglas blinds and 9 foot ceilings. The primary bedroom has a walk in closet and a 3 piece bathroom. The 2nd bedroom is a good size which is adjacent to the 4 piece bathroom. The modern kitchen has granite counter tops, stainless steel appliances and is an open concept with the living room. The condo is complete with an office/den and insuite laundry. The building is professionally managed and has a concierge, fitness centre, social room. Located just steps from The Currents of Windermere which has shops, restaurants and dining. (id:6769)