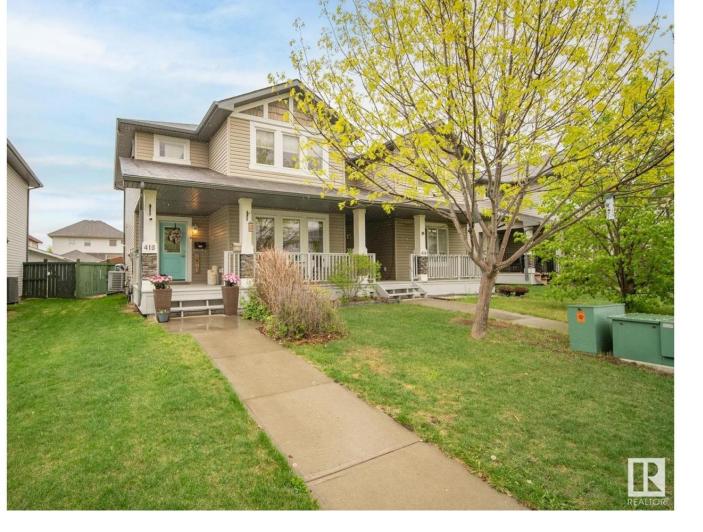

## Sherwood Park Alberta \$418,000

Affordable. Adorable. Available. This 1,500 sq ft FULLY FINISHED 2-storey half-duplex in Lakeland Ridge has it all--including a charming front porch with park views! Featuring 4 bedrooms, 3.5 baths, upstairs laundry, and a spacious primary suite with a walk-in closet and 4pc ensuite. Enjoy vinyl plank flooring, a granite kitchen with stainless steel appliances, and central A/C for year-round comfort. The fully finished basement adds a rec room, 4th bedroom, 3pc bath, and great storage. Out back: a large deck with natural gas hookup, two moveable sheds, and a cement pad with electrical-ready for a future double garage. All this, just steps from parks and the community garden! (id:6769)