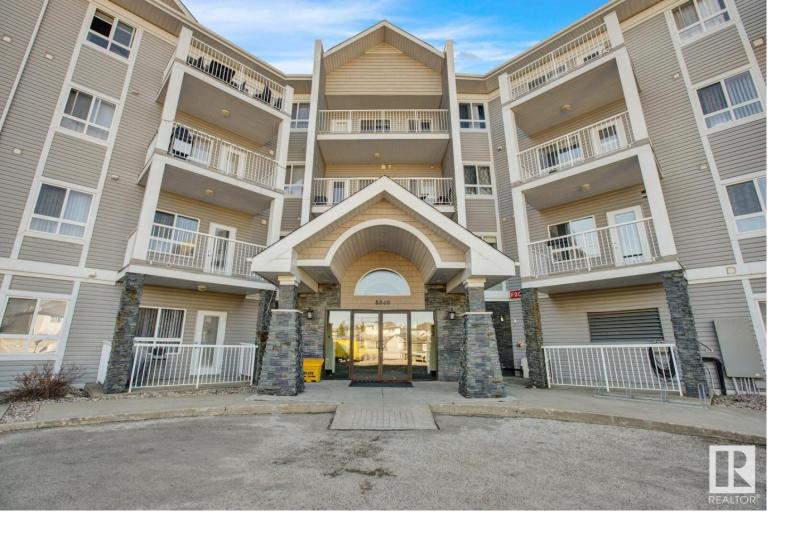

## Edmonton Alberta

\$225.000

Fantastic West End Top Floor Loft Condo with 2 bedrooms and 2 bathrooms in Park Place Hampton. This 1116sq ft property is the definition of turnkey with new appliances, flooring, and fresh paint and heated underground parking. You can move right in or rent it out immediately. What truly sets this unit apart is the loft space that can be used to watch TV, as a GYM or even a kids play area. Enjoy the south facing patio and all the privacy it affords. The property is in the middle of so many wonderful amenities like yoga studios, grocery stores and even walking and hiking trails. This is all in addition to transit nearby and easy access to both the Henday and Whitemud. (id:6769)