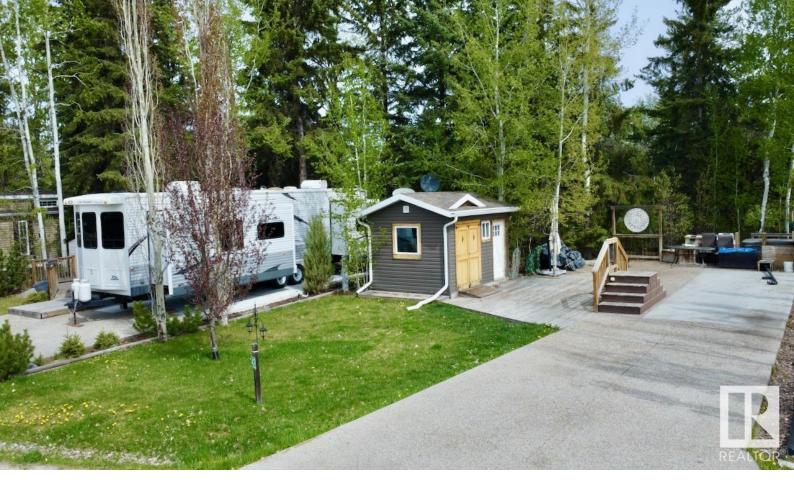

## Rural Parkland County Alberta

\$135,000

Live the Resort Life Year-Round; Your Turn Key RV Luxury Lot awaits in The Meadows! Step into comfort, convenience, and lifestyle with this fully developed RV lot, perfectly positioned in the sought-after Meadows community. Located beside the 5th hole, this private, treed oasis offers the best of both worlds: tranquil seclusion and prime access. The lot has exposed aggregate concrete, a spacious shed with bunkhouse potential, a golf cart, hot tub, and lawn furniture. As a proud owner, you gain access to Golf, Playgrounds, Rec Center, Pickleball & Basketball Courts all accessible by golf cart. Enjoy the peace of mind of the city water system, a rare bonus in resort living! Whether you're soaking in the summer sun or embracing a cozy winter escape, The Meadows is a true 4-season resort built for how you really want to live. Your best lifestyle starts here. Don't just visit, stay, play, and thrive at The Meadows. (id:6769)