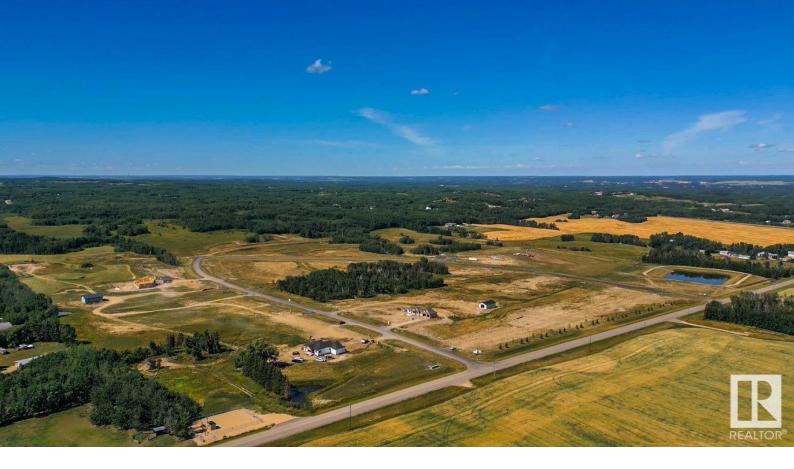

## Rural Parkland County Alberta

\$241,500

Beautiful acreage living on 2 acre lots. Convenient location - 6 MIN to Spruce Grove. ONLY 20 MIN to Edmonton. Majority of lots have WALKOUT BASEMENT potential and are surrounded by natural trees and forest for added privacy. Built on a brand new paved Campsite Road, several lots have shop and secondary garage potential. Power and gas are at the property line. Enjoy a perfect combination of country living in a architecturally controlled subdivision with quick access to Spruce Grove, St. Albert and Edmonton. (id:6769)