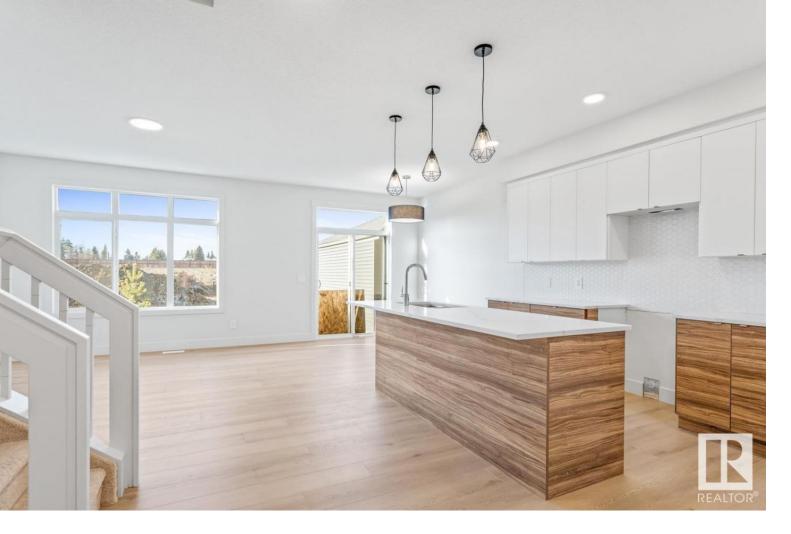

## Sherwood Park Alberta \$439,900

Welcome to The Landon, by Rohit - Award Winning Builder, located in the newest Sherwood Park Community of Cambrian. This 1565 sqft, 2 Storey home offers 3 bedrooms, 2.5 baths, DOUBLE garage & side entrance to the basement. The New Nordic design style will WOW you as soon as you enter the spacious entrance that leads to the open concept main level with a stylish kitchen that offers an eye-catching tray ceiling, plenty of cabinets, pantry & quartz island that over looks the dining & living area. Moving upstairs you will find a king sized primary suite featuring a walk in closet & 4pc ensuite. 2 bedrooms are both generous in size, a 4pc bath & flex room compliment this stylish home! You will LOVE living in Cambrian located north on Clover Bar Road just east of Greenland Garden Centre, featuring multiple parks, playgrounds & 8kms of ravine trails through Oldman Creek! It will also be the home to future schools & shopping PLUS easy access to Hwy 16 & the Anthony Henday. (id:6769)