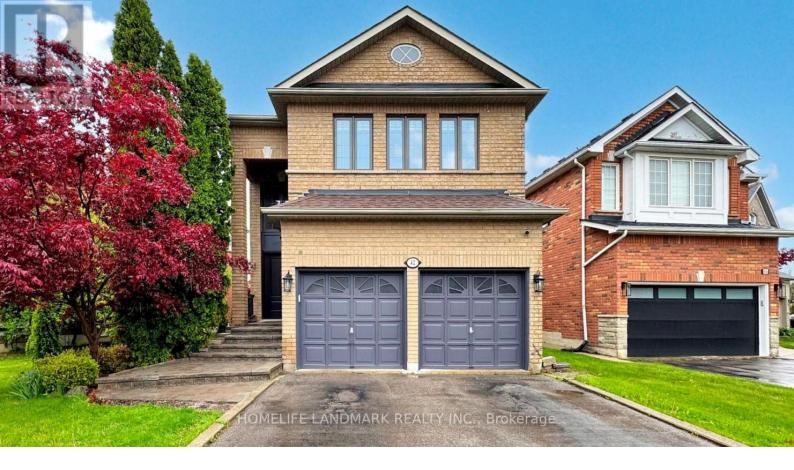

## 42 Linda Margaret Crescent Richmond Hill Devonsleigh Ontario

\$1,518,800

Gorgeous, Bright Home in Prime Linda Margaret Crescent!!! Beautifully maintained home built in 2001, located on a quiet and highly sought-after street. This spacious 4-bedroom detached sits on a 52.41 feet frontage pieshaped lot with no sidewalk offering parking for up to 6 cars. Excellent layout with tons of natural light, pot lights, and cozy fireplace in the open-concept living space. Key Features: 1. New roof, windows, window coverings, furnace, and A/C (all under 5 years old) 2. Finished basement with large recreation room and 3-piece bath 3. Ideal location close to top schools, parks, and public transit 4. Perfect for families or professionals. A rare opportunity in a desirable neighborhood - don't miss out! (id:6769)