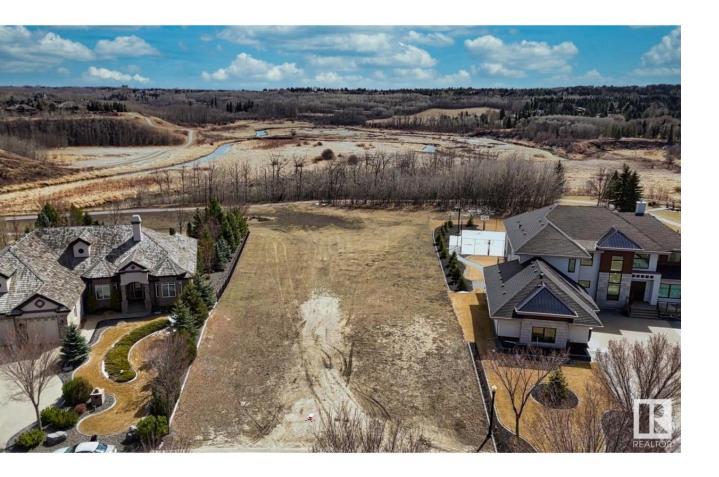

## Rural Sturgeon County Alberta \$669,900

Welcome to your slice of paradise! Nestled within the prestigious Pinnacle Ridge Estates, this exceptional walkout lot spans over a generous half-acre, boasting breathtaking views overlooking the serene Sturgeon River. With city water and sewer services fully serviced, this prime parcel of land presents an unparalleled opportunity to bring your architectural vision to life. Whether you envision a sprawling estate or a cozy retreat, the possibilities are limitless. Just minutes away from both Edmonton and St. Albert, and with seamless access to the Anthony Henday Drive, enjoy the serenity of rural living without sacrificing urban amenities. (id:6769)