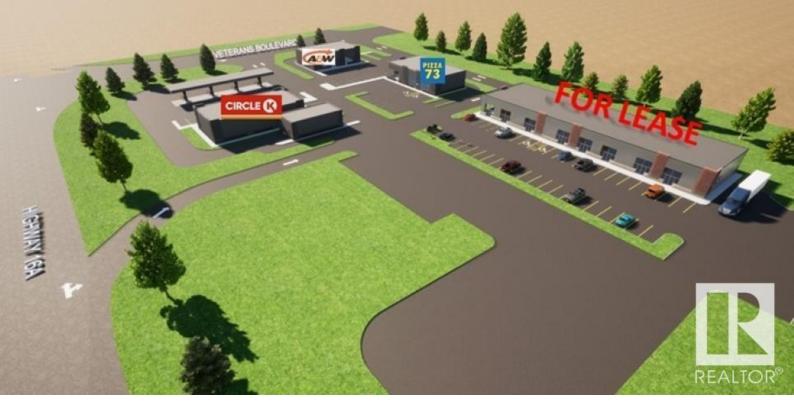

## Stony Plain Alberta

\$28

New Centre NOW LEASING in Park West Crossing! Introducing the brand new Retail Development on the SW corner of Veterans Boulevard and Highway 16A in Stony Plain! With national retailers such as A&W, Circle K, Esso, and Pizza 73, this is a prime retail opportunity if you are looking for exposure and vehicle traffic! Park West provides a can't miss location being just off Highway 16A, with traffic of over 29,000 vehicles per day. This includes vehicles of local Stony Plain residents, as well as traffic coming from Spruce Grove and Edmonton! Wahoo Swim School and a brand new daycare will also be coming in the Fall of 2024, increasing the attractiveness of the area. Don't miss your chance to secure space! (id:6769)