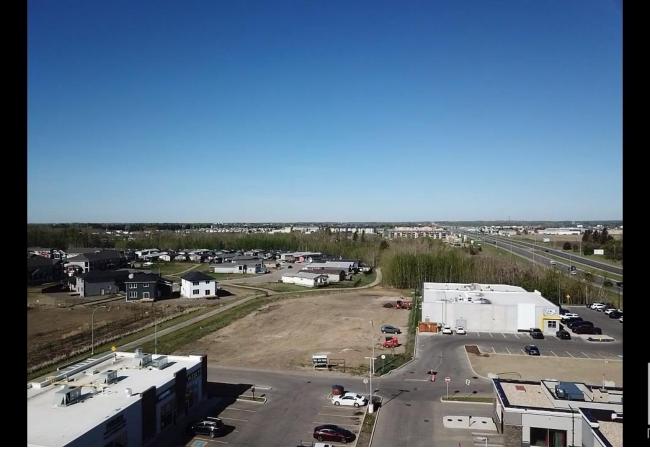

## Stony Plain Alberta

\$1,020,000

New prime development land available in Park West Crossing! On the SW corner of Veterans Boulevard and Highway 16A in Stony Plain! With national retailers such as A&W, Circle K, Esso, and Pizza 73, this is a prime development opportunity! Park West provides a can't miss location for commercial investors, being just off Highway 16A with traffic of over 29,000 vehicles per day. This includes vehicles of local Stony Plain residents, as well as traffic coming from Spruce Grove and Edmonton! This also provides opportunity if your looking for Multi-Unit residential development being close to restaurants, a daycare, a swim school, and other convenient amenities, increasing the attractiveness of the area. (id:6769)