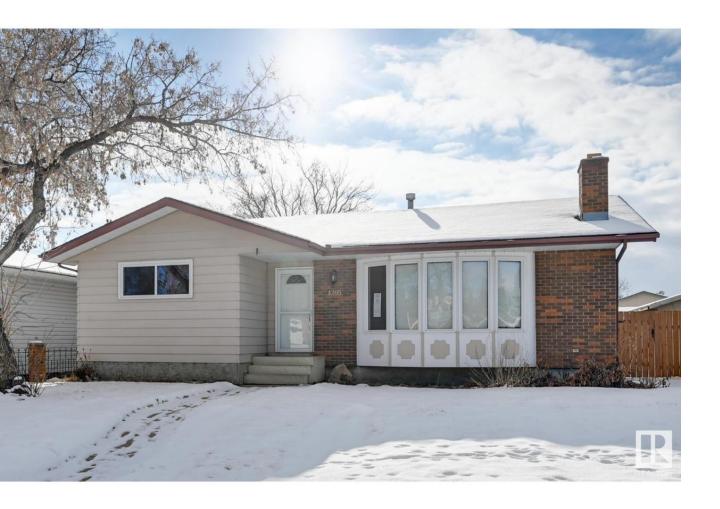

## Leduc Alberta

\$349,900

Good family home with 1327 sq ft., double detached garage in sought of community of South Park close to LRC. Dining room adjacent to the living room is a good sized eating area. Living room features wood fireplace with brick facing. Kitchen is loaded with cabinets & counter space. In the hallway there is a walk- in pantry. Master bedroom has his & her closets with 2 pce ensuite. Wrapping up the main floor are 2 more large bedrooms & a 4 pc bathroom. The basement is fully finished with 4th bedroom, large family room & play area. Bathroom is rough in for future development. From the dining area you walk out to a 2 tied deck with privacy. Quite a few windows upstairs are vinyl windows. (id:6769)