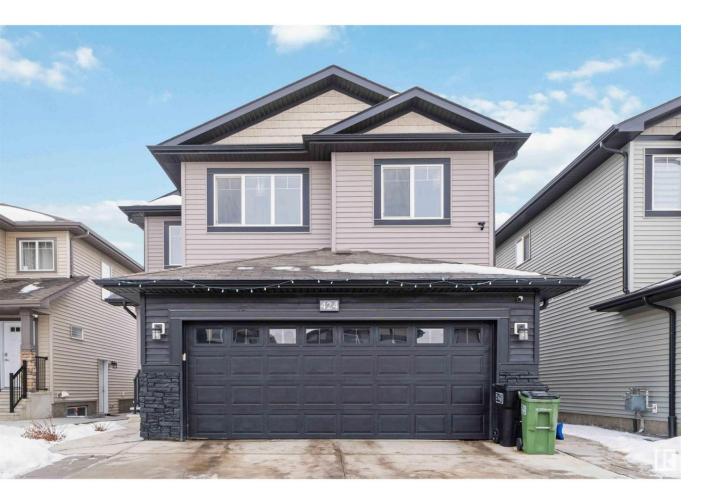

## Edmonton Alberta

LOCATION LOCATION:: Well Maintained and Beautiful 2 Storey home located in MAPLE CREST (SE COMMUNITY OF EDMONTON) which comes with 5 BEDROOMS & 3.5 BATHROOMS and beautiful L shaped kitchen with Stainless Steel Appliances. This beautiful property welcomes you with Big Living area with Built in Fireplace and Feature Wall. Good Size Dining Area that opens up to the Deck. Good size Backyard that back up to the walking trail. Upper Floor comes with Master Bedroom with 5pc ensuite and the closet. There are other 2 Secondary Bedrooms and 3pc Common Bathroom. Big Bonus Room on upper level comes with the Accent Wall. SEPERATE ENTRANCE TO THE FULLY FINISHED BASEMENT WITH 2 GOOD SIZE BEDROOMS, LIVING AREA AND KITCHEN. MUST SEE: PRICED TO SELL. (id:6769)