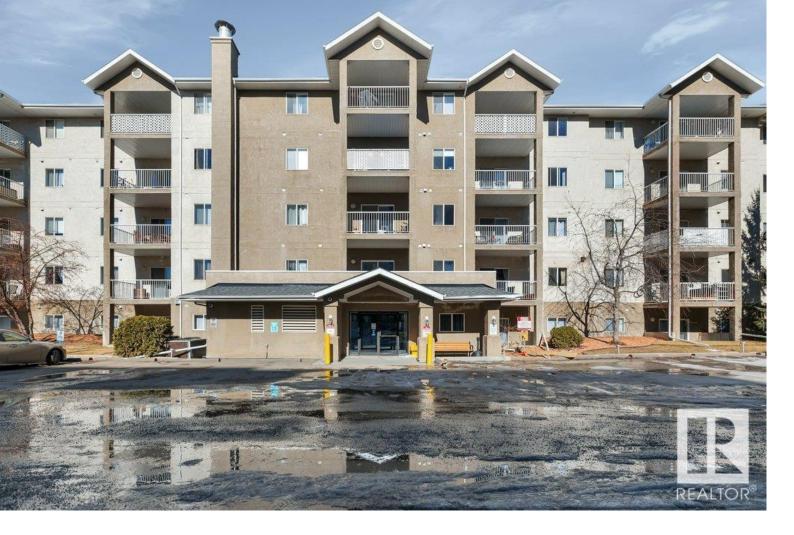

## Edmonton Alberta

\$184.800

DO YOU NEED 2 PARKING STALLS WITH YOUR 2 BEDROOM, 2 BATHROOM CONDO? STYLISH LIVING just STEPS from the BREWERY DISTRICT, LRT ACCESS, shopping, groceries, dog parks & fabulous restaurants! Enjoy all of the rewards of downtown while being in a QUIET AREA with good parking & great walkability! Step inside & immediately feel at home in this MOVE-IN READY SPACIOUS CORNER UNIT condo. Kitchen features plenty of counter/cabinet space, an island with eating bar, newer dishwasher & is open to a separate dining area & living area which creates a great atmosphere. KING-SIZED PRIMARY bdrm has a WALK THROUGH CLOSET & its own 4 PCE ENSUITE. 2nd BDRM is on the opposite side creating the IDEAL LAYOUT for roommates or guests. Another 4 PCE bath, IN-SUITE LAUNDRY with storage, BALCONY, 2 POWERED STALLS & visitor parking complete this great home. Well maintained & managed building offers REASONABLE CONDO FEES. Have a dog? You will LOVE THE LOCATION CLOSE TO DOG PARKS, river valley, views of downtown & more! DONT MISS OUT! (id:6769)