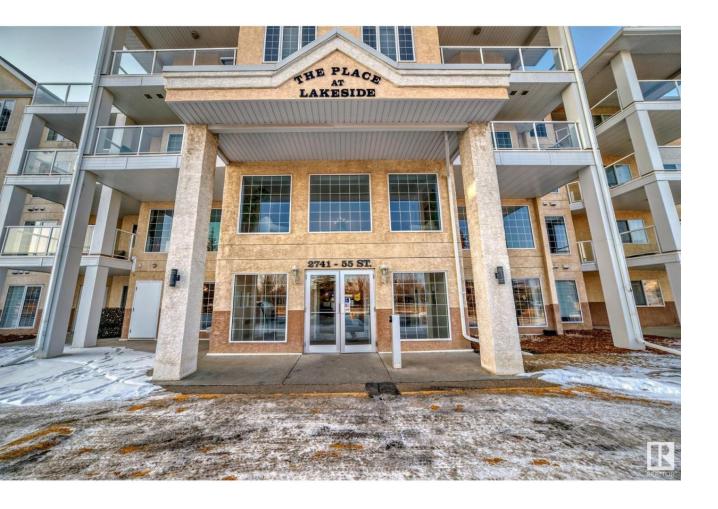

## Edmonton Alberta

\$149.900

Welcome to The Place at Lakeside! This centrally located 55+ condo building, is sure to please those looking for a lifestyle complex that boasts a host of amenities. With over 813 sq.ft., this unit has a great open floor plan with 10' ceilings, fabulous natural light, upgraded laminate flooring & has been extremely well maintained. The kitchen has gorgeous Oak cabinetry, updated white appliances & backsplash, and opens to the spacious living room. There is easy access out to the 10'x13' deck area, that features sprawling south views of walking paths, greenbelt and lake. The primary bedroom has a walk-in closet, large window and good space for furniture. The main 4-piece bathroom features a dual use tub/shower with easy access. There is also laundry insuite with additional storage. This complex has a social room, theatre, garden courtyard, sun room, library & more! Conveniently attached to the Allen Grey Continuing Care Centre, & walking distance to all the great Town Centre amenities. (id:6769)