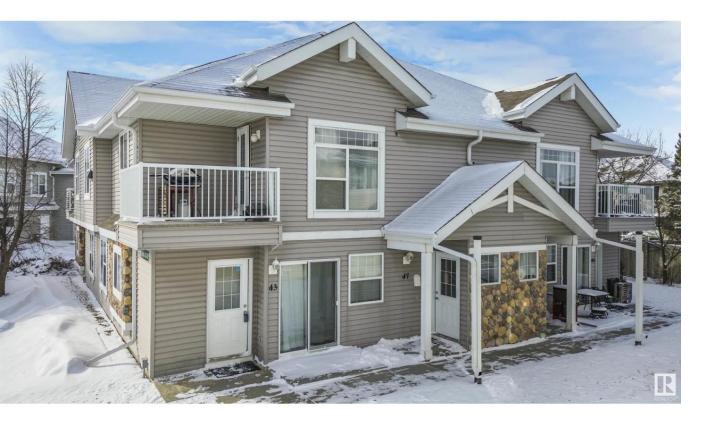

## Edmonton Alberta \$174,000

LOW COST MAINTENANCE FREE LIVING IN FANTASTIC LOCATION! This corner unit carriage style townhouse offers an open layout with 2 bedrooms and a 4-piece bath. Upon entering you are met with the foyer that leads into your functional open living space offering a large living room, dining area and your generous sized kitchen featuring an abundance of white cabinets, ample counter space and corner pantry providing loads of storage. This open living area is flooded with natural light entering through a large window and the patio doors. Some additional features include laminate flooring (no carpet), in-floor heating with ventilation, in-suite laundry & storage, convenient patio and your parking stall that is just steps away from the unit. LOW CONDO FEES that INCLUDE HEAT & WATER. Great Ellerslie location with easy access to Calgary Trail, Gateway Blvd, Anthony Henday and EIA Airport. Close to South Common, schools, public transportation, popular restaurants, walking trails and the local splash park/playground. (id:6769)