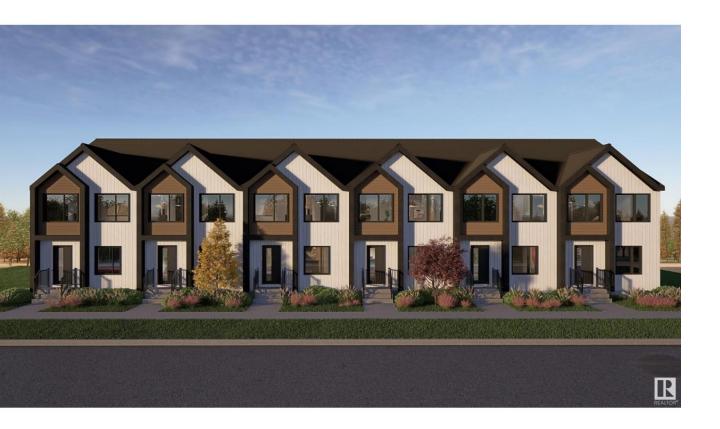

## Edmonton Alberta

\$264,998

Welcome to Marquis Meadows! This brand new townhouse unit the "Quincy" Built by StreetSide Developments and is located in one of North East Edmonton's newest premier communities of Marquis. With almost 750 square Feet, it comes with full landscaping and a parking stall, this opportunity is perfect for a young family or young couple. Your main floor is complete with upgrade luxury Vinyl Plank flooring throughout the great room and the kitchen. Highlighted in your new kitchen are upgraded cabinet and a tile back splash. The upper level has 2 bedrooms and a full bathroom. This town home also comes with a unfinished basement perfect for a future development. \*\*\*Home is under construction and the photos are of an artist rendering and finishing's may vary, will be complete in the winter of 2026 \*\*\* (id:6769)