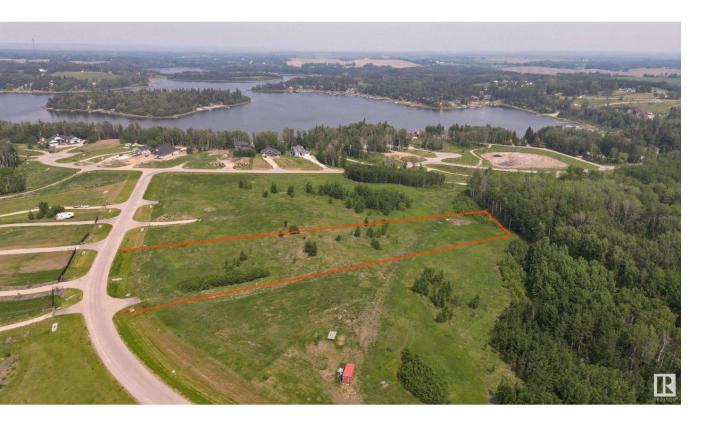

## Rural Parkland County Alberta

\$250,000

WILL CONSIDER ALL TRADES OF VALUE! No time limit to build. Choose your own builder. Welcome to Lot 43 in the highly sought-after West Point Estates on beautiful Jackfish Lake. This stunning 3-acre parcel offers the perfect canvas for your custom dream home. Conveniently located just 15 minutes west of Stony Plain and Spruce Grove all on paved roads with quick access to Highways 16, 770, and 627, this is lake life at its finest. The gently sloping lot backs onto a serene treed area, offering both privacy and picturesque views. With gas and power already at the property line, you're one step closer to making your vision a reality. Jackfish Lake is renowned for its clean, spring-fed waters ideal for swimming, boating, and all water sports. Build a year round residence or a summer getaway, this is a rare opportunity to create lasting legacy for family and friends in one of the region's most desirable lake communities. purchase together with Lakefront Lot 44 which is on the lake is listed @ \$739,900. (id:6769)