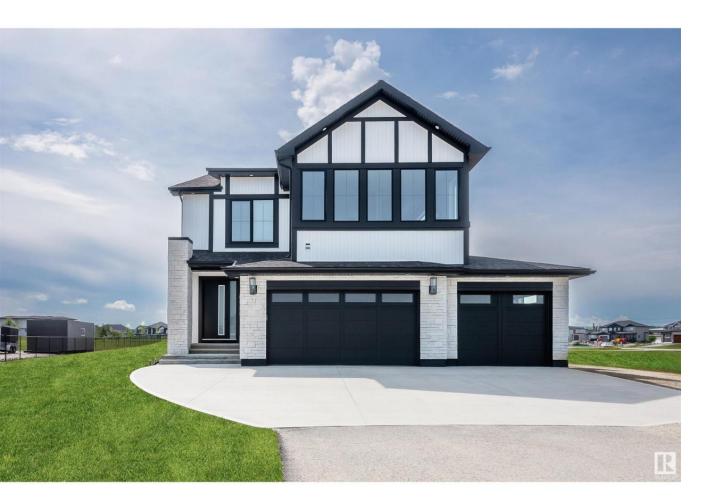

## Rural Parkland County Alberta

\$1,225,000

Welcome to Spring Meadows Estates. This beautiful newly build home sitting in a corner lot it's a 2 story with a triple attached garage, 6 bedrooms and 4 full bathrooms. The main floor floor greets you with an open space with luxurious finishes throughout and extensive natural light. The kitchen it's blend of modern and high end design, with stainless steel appliances, quartz counter tops and walk in pantry, flowing into a fire place centered living room with large windows and high ceiling. The spacious main floor also contains a dining room connecting to a large deck, a bedroom, a 4 pc bath and a mudroom. Upstairs in the flex room you can enjoy your morning coffee or a book. This floor also has 2 bedrooms, an espacious laundry room and a 5pc bathroom. The best is the very private primary suite with a 5pc ensuite and a large walk in closet. The basement offers a rec room with a second wet bar, a 5pc bath and two more bedrooms. This home embodies quiet living, in a luxury setting, just 15 min west of Edmonton. (id:6769)