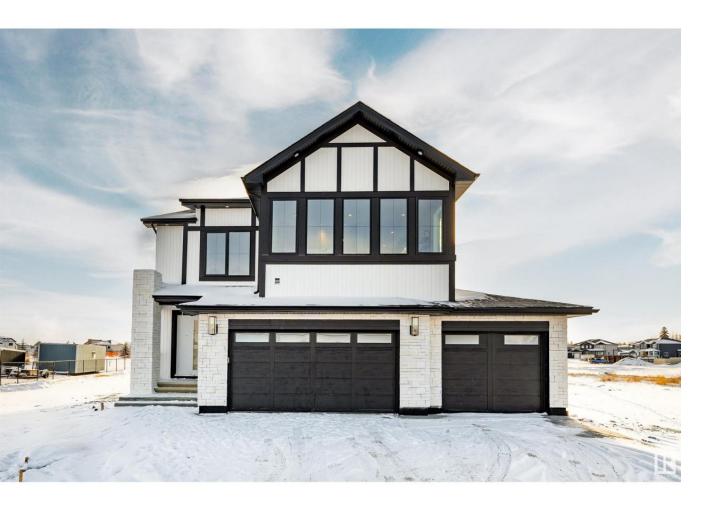

## Rural Parkland County Alberta

\$1,100,000

Welcome to Spring Meadow Estates! This newly built home embodies 6 bedrooms and 4 bathrooms. The sparkling kitchen integrates modern and high end design with chef quality stainless steel appliances, and a walk in pantry. Open to the living room, you'll find a luxurious space complete with a wall mounted fire place. The main floor also features a bedroom with large closet and ensuite! The upper floor of the home has a spacious bonus room with wet bar, 2 bedrooms with walk in closets, 4pc main bathroom, plus the stunning primary bedroom with a 5pc ensuite and huge walk in closet. The laundry room is conveniently located on the upper floor. The basement of the home offers two bedrooms with large closets, rec room with wet bar, and a 5pc bathroom. Located just west of Edmonton, you can enjoy this quiet community that's just a short trip to the city. (id:6769)