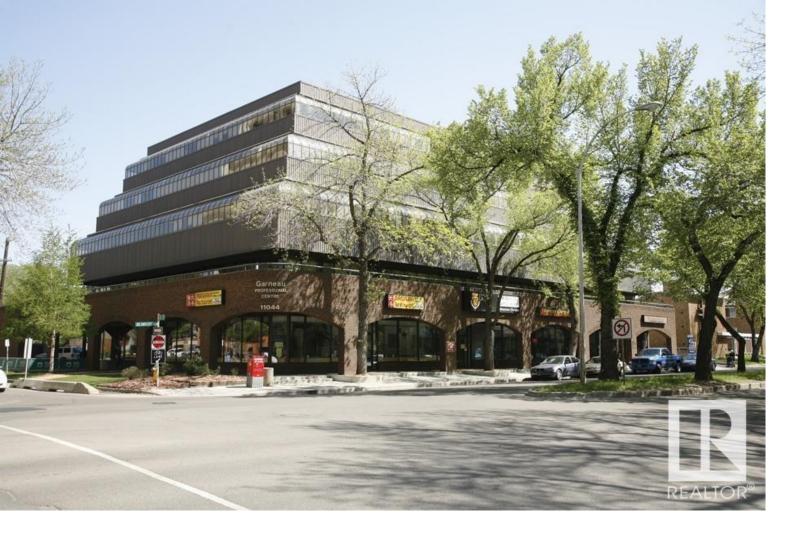

## Edmonton Alberta

\$430.000

The Garneau Professional Centre is located on Whyte Ave within walking distance to the U of A. This building has recently been converted into condos, meaning these units have never been for sale individually until now. Excellent opportunity for owner/user groups. Instead of paying rent, build equity and put your money back into your pocket. Ideal for medical and professional users. Building Features include underground parking, ample visitor parking, signage opportunities facing Whyte Avenue traffic, elevators and over \$1M in common area renovations. There are several size options available from 732 Sq. Ft. up to 8,353 Sq. Ft. with a healthy mix of developed medical and office space as well as some raw units ready for your customization. (id:6769)