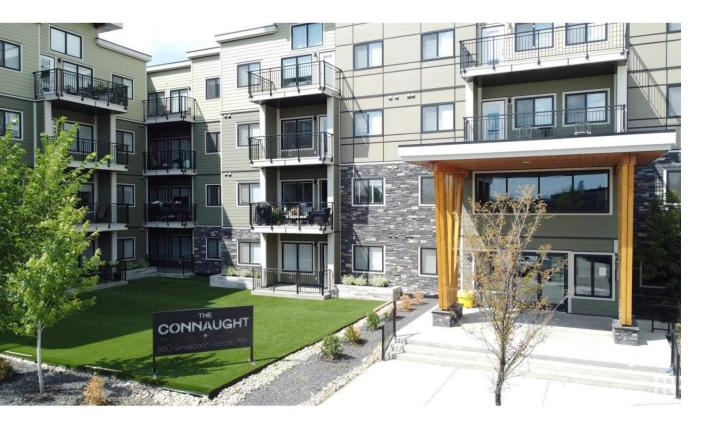

## Edmonton Alberta

\$349,000

The Bentley, 1000 SQ FT (builder's size) 2 bed, 2 bath located on the top floor of The Connaught at Griesbach, located within the award-winning community of Griesbach. Numerous walking trails, manmade lake, schools, shopping and restaurants throughout. Best in class energy efficient air conditioning heat pump unit, quartz countertops throughout, soft-close cabinets and drawers, LVP and LVT flooring with carpet in bedrooms. Enjoy the south facing deck with NG BBQ hookup. One underground parking stall included with storage cage on the stall. Stalls are life lease (no property tax). Building amenities include car wash bay, underground parking, library, exercise room and social/party room. (id:6769)